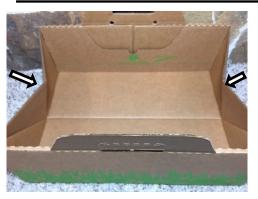

## **Ten Second Litter Box Disposal Instruction**

tensecondlitterbox.com

1. Lift cover off of the litter box.

2. Tilt box so that litter falls and covers the happy cat face and Ace Innovations logo then bend in the ends inward at the center.