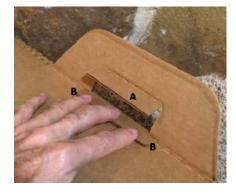

3. Fold side of the box opposite of the happy cat face toward the other side until the box closes and the handles touch.

4. With the handles together, pull the top lock tab back out of the way (A) and pull the bottom lock through the handles and secure edges on each side of the handle (B).

5. Pull top lock through to the opposite side and fold upward to secure the top of the handle together as you carry it away.