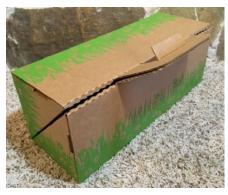

3. Fold side of the box opposite of the happy cat face toward the other side until the box closes and the handles touch.

4. With the handles together, pull the top lock tab back out of the way (A) and pull the bottom lock through the handles and secure edges on each side of the handle (B).